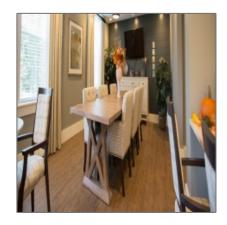

# Captivating House

2,580 Sqft - 13335 56th Ave S, Washington

### **Basic Details**

| Property Type:  | Villa      |
|-----------------|------------|
| Listing Type:   | For Sale   |
| Listing ID:     | 1039       |
| Price:          | \$825,000  |
| View:           | Garden     |
| Bedrooms:       | 4          |
| Bathrooms:      | 2          |
| Half Bathrooms: | 1          |
| Square Footage: | 2,580 Sqft |
| Year Built:     | 1950       |
| Lot Area:       | 7,500 Sqft |