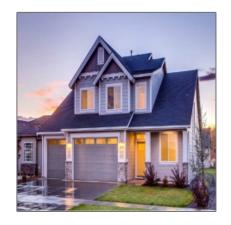

# Lovely Family Villa 3,030 Sqft - 661-699 N IL, Mc Clurg ct, Illinois

## Basic Details

| Property Type:  | Villa       |  |
|-----------------|-------------|--|
| Listing Type:   | For Sale    |  |
| Listing ID:     | 1015        |  |
| Price:          | \$850,000   |  |
| View:           | Garden      |  |
| Bedrooms:       | 1           |  |
| Bathrooms:      | 2           |  |
| Half Bathrooms: | 4           |  |
| Square Footage: | 3,030 Sqft  |  |
| Year Built:     | 2014        |  |
| Lot Area:       | 15,000 Sqft |  |