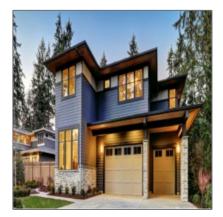

# Fully Engineered Villa

750 Sqft - 3545 Worth, California

### Basic Details

| Property Type:  | Villa      |  |
|-----------------|------------|--|
| Listing Type:   | For Sale   |  |
| Listing ID:     | 1009       |  |
| Price:          | \$186,000  |  |
| View:           | Garden     |  |
| Bedrooms:       | 1          |  |
| Bathrooms:      | 2          |  |
| Half Bathrooms: | 0          |  |
| Square Footage: | 750 Sqft   |  |
| Year Built:     | 2019       |  |
| Lot Area:       | 1,100 Sqft |  |