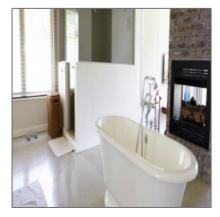

### Basic Details

| Property Type:  | Villa      |  |
|-----------------|------------|--|
| Listing Type:   | For Sale   |  |
| Listing ID:     | 1009       |  |
| Price:          | \$186,000  |  |
| View:           | Garden     |  |
| Bedrooms:       | 1          |  |
| Bathrooms:      | 2          |  |
| Half Bathrooms: | 0          |  |
| Square Footage: | 750 Sqft   |  |
| Year Built:     | 2019       |  |
| Lot Area:       | 1,100 Sqft |  |

### Features

| <br>Swimming Pool | <br>Elevator |
|-------------------|--------------|
| <br>Basement      | <br>Fence    |
| <br>Fireplace     | <br>Patio    |
| <br>Storage       |              |